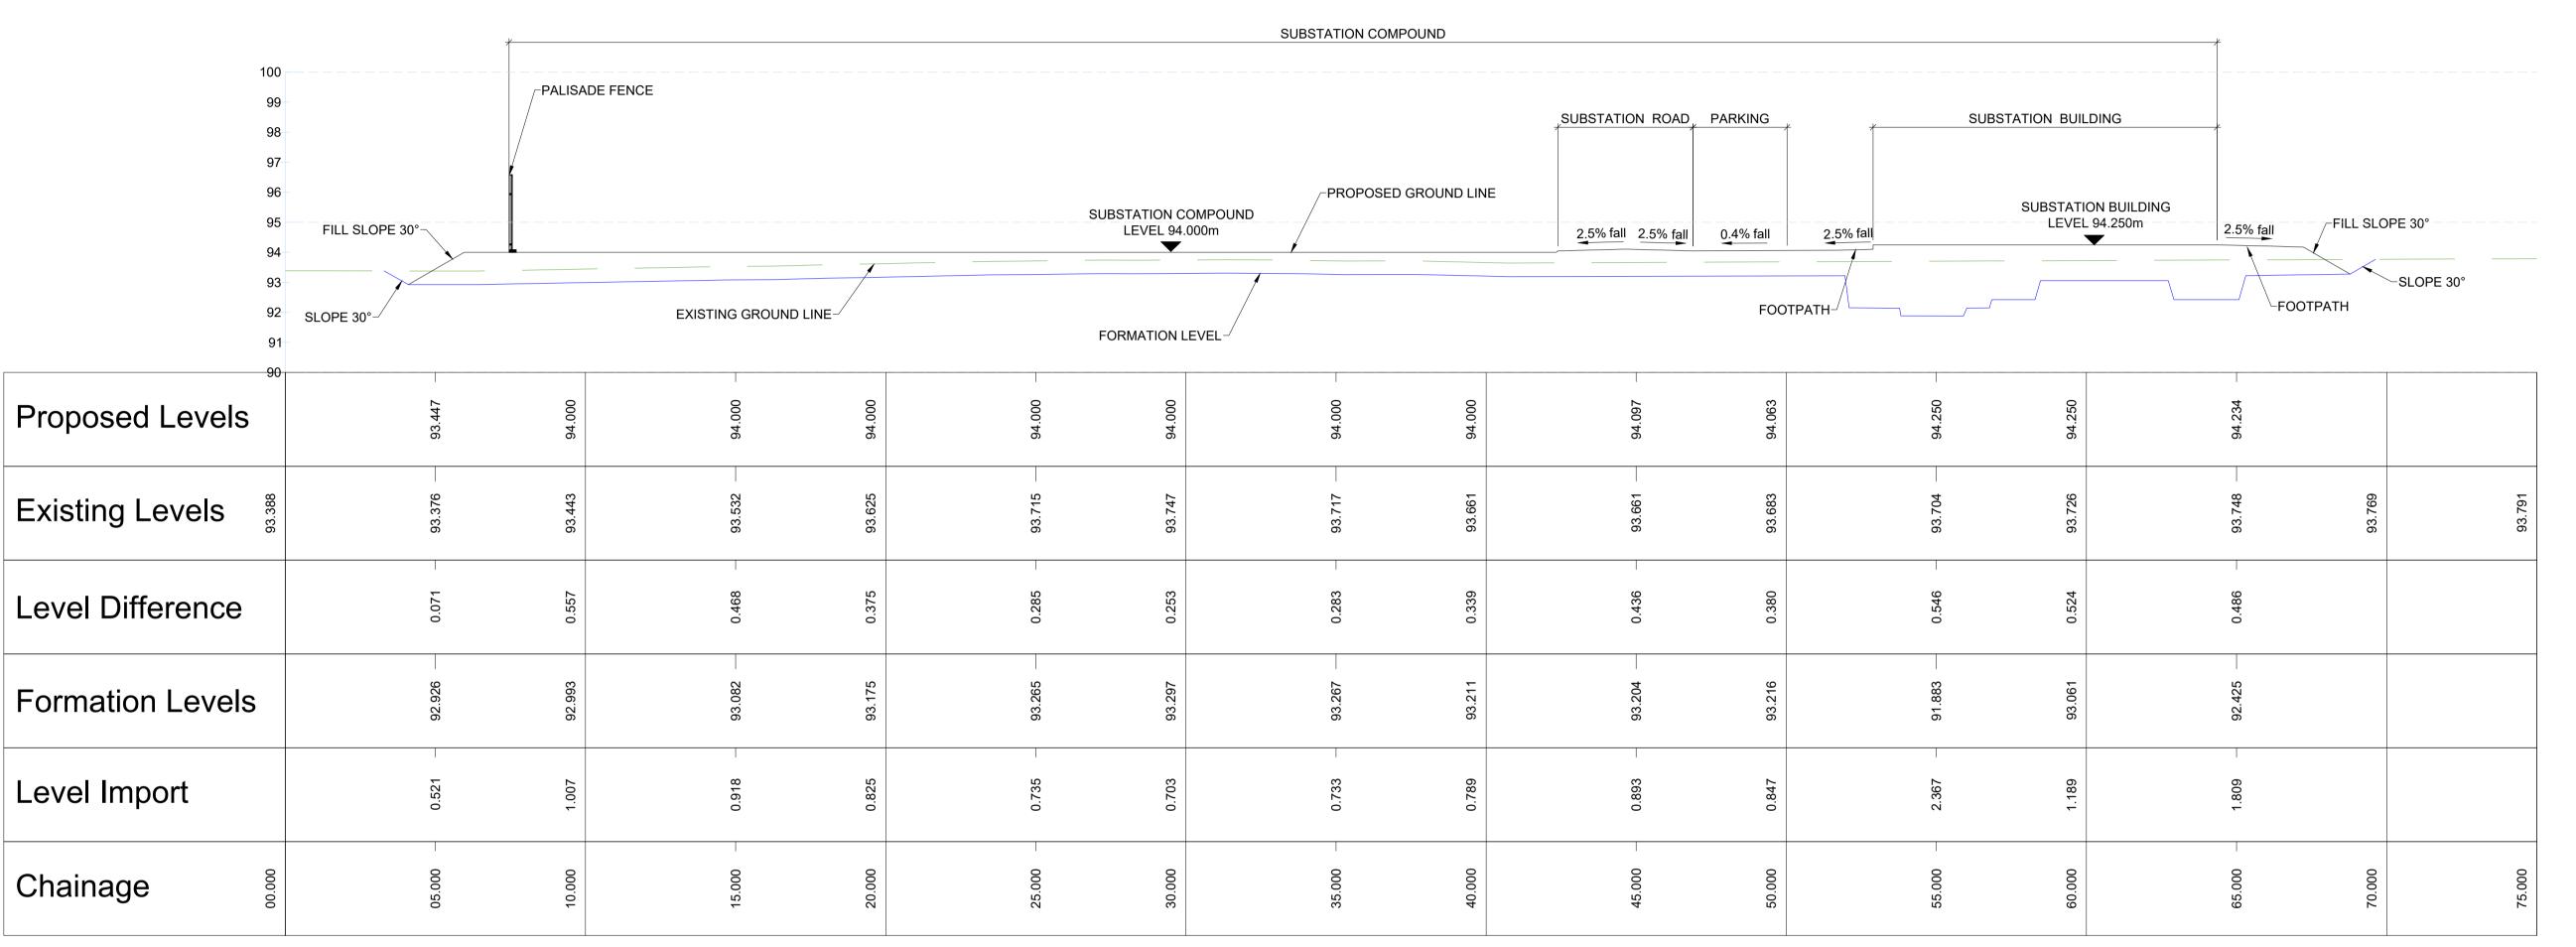

SECTION D CH0.0M TO 75.0M SCALE H 1:125 , V 1:125

## NOTE:

- 1. INDICATIVE DESIGN ONLY, SUBJECT TO DETAILED
- DESIGN POST PLANNING.

  2. ALL DRAWINGS ARE TO BE READ IN CONJUNCTION WITH ALL RELEVANT SPECIFICATIONS, BILLS OF QUANTITIES, ARCHITECTURAL, SERVICES AND ENGINEERING DRAWINGS.
- 3. ANY DISCREPANCIES BETWEEN THESE DOCUMENTS SHALL BE BROUGHT TO THE ATTENTION OF THE ENGINEER.
- 4. ALL DIMENSIONS ARE IN MILLIMETRES, UNLESS NOTED OTHERWISE.
- ALL LEVELS ARE IN METRES RELATED TO
- ORDNANCE DATUM.
  6. DRAWINGS ARE NOT TO BE SCALED.

|     | COT:     |                 |    |     |
|-----|----------|-----------------|----|-----|
| REV | DATE     | DESCRIPTION     | BY | APP |
| P01 | 18-08-23 | FOR APPROVAL    | PN | IB  |
| P02 | 09-11-23 | FOR APPROVAL    | PN | IB  |
| P03 | 13-11-2